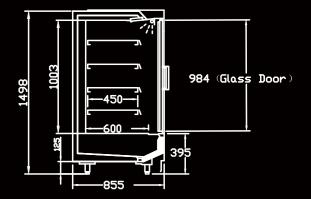

## **Technical Data**

| eries                                             | Standard Model                              | Dimensions<br>(LxWxH) | Operating<br>Temperature (°C) | Net Volume/<br>m <sup>3</sup> | Display<br>Area/m² | Net Weight /<br>kg |
|---------------------------------------------------|---------------------------------------------|-----------------------|-------------------------------|-------------------------------|--------------------|--------------------|
| engyue<br>eries<br>n Height<br>ss Door<br>tidecks | Meneco EU M 125A-R<br>Glass Door Multidecks | 1250*850*150 0        | -1~5                          | 0.875                         | 0.98               | 208                |
|                                                   | Meneco EU M 170A-R<br>Glass Door Multidecks | 1700*850*150 0        | -1~5                          | 1.190                         | 1.34               | 276                |
|                                                   | Meneco EU M 188A-R<br>Glass Door Multidecks | 1875*850*150 0        | -1~5                          | 1.312                         | 1.47               | 294                |
|                                                   | Meneco EU M 250A-R<br>Glass Door Multidecks | 2500*850*150 0        | -1~5                          | 1.750                         | 1.96               | 380                |
|                                                   | Meneco EU M 375A-R<br>Glass Door Multidecks | 3750*850*150 0        | -1~5                          | 2.625                         | 2.94               | 545                |