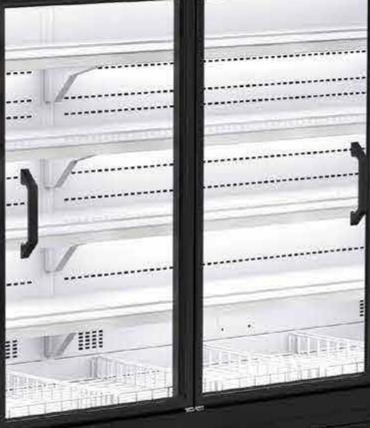

### **Product Features**

- 1.5m semi-vertical glass doors does not obscure the view of the store layout
- Innovative display, flexible layout, combined with the same series of glass door multidecks or E6 SV semi vertical self-service multidecks to form an island
- □ Self-service multidecks, more energy-saving
- □ Common with the E6 platform, many components are versatile