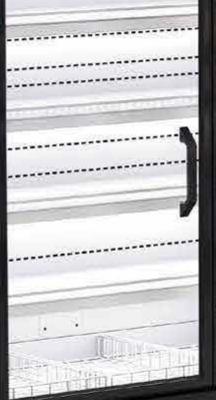

### **Product Features**

- 1.5m semi-vertical glass doors does not obscure the view of the store layout
- Innovative display, flexible layout, combined with the same series of glass door multidecks or E6 SV semi vertical self-service multidecks to form an island
- □ Self-service multidecks, more energy-saving
- □ Common with the E6 platform, many components are versatile