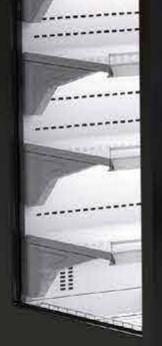

### **Product Features**

- 1.5m semi-vertical glass doors does not obscure the view of the store layout
- Innovative display, flexible layout, combined with the same series of glass door multidecks or E6 SV semi vertical self-service multidecks to form an island
- □ Self-service multidecks, more energy-saving
- □ Common with the E6 platform, many components are versatile