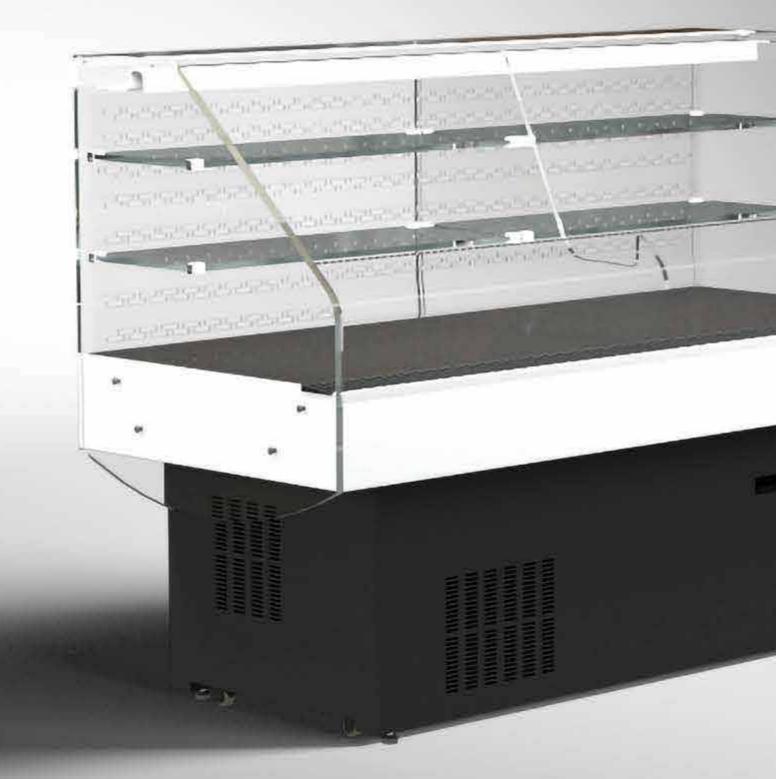

## **Areor Series**

Transparent Display Cabinet

## **Product Features**

- Perfect product visibility: thanks to the transparent superstructure for an unobstructed view of the products
- Flexible assembly: optimized floor space usage, whether designed as a single, row or block layout
- Low life-cycle costs: thanks to a sliding condensing unit improving maintenance & serviceability
- Built-in evaporative water box with heating tube, no need to pour water manually
- Energy Efficiency Class: "Super" Class 1, with energy saving condenser fan
- Improved controller position: located in the lower part, which is easier to check and display
- High efficiency refrigerant R404A