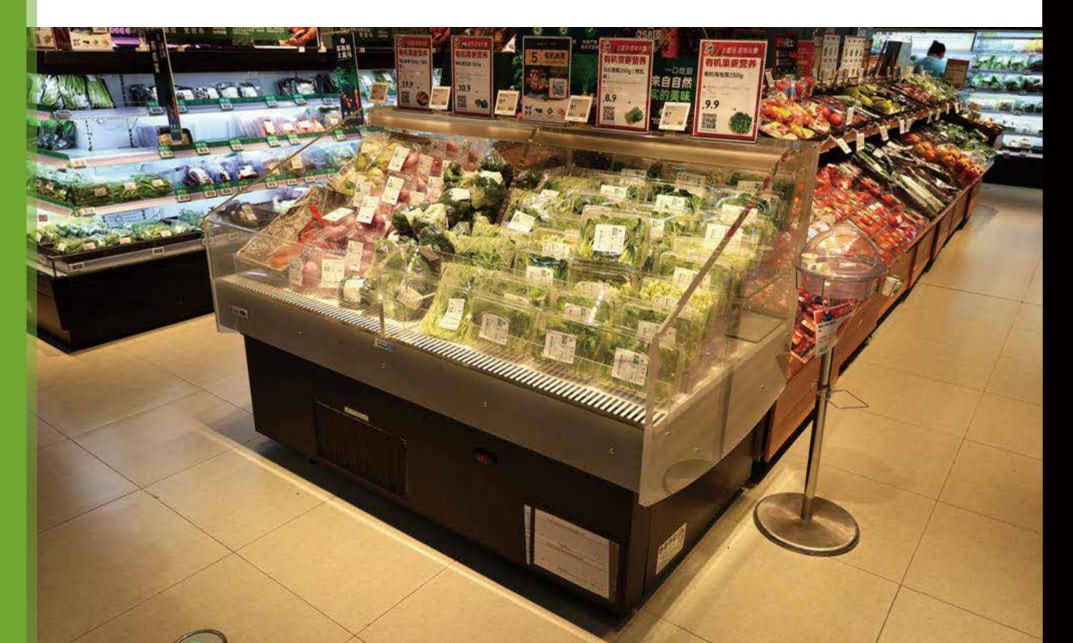

## **Areor Series**

Transparent Display Cabinet

## **Product Features**

- Perfect product visibility: thanks to the transparent superstructure for an unobstructed view of the products
- Flexible assembly: optimized floor space usage, whether designed as a single, row or block layout
- Low life-cycle costs: thanks to a sliding condensing unit improving maintenance & serviceability
- Built-in evaporative water box with heating tube, no need to pour water manually
- Energy Efficiency Class: "Super" Class 1, with energy saving condenser fan
- Improved controller position: located in the lower part, which is easier to check and display
- High efficiency refrigerant R404A