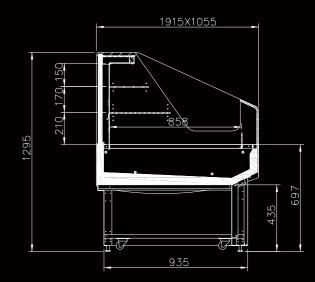

## **Technical Data**

| Series       | Standard Model | Dimensions<br>(LxWxH) | Operating Temperature (° C) | Net Weight /kg |
|--------------|----------------|-----------------------|-----------------------------|----------------|
| Areor Series | Areor ST188    | 1915x1055x1295        | 1~10                        | 292            |