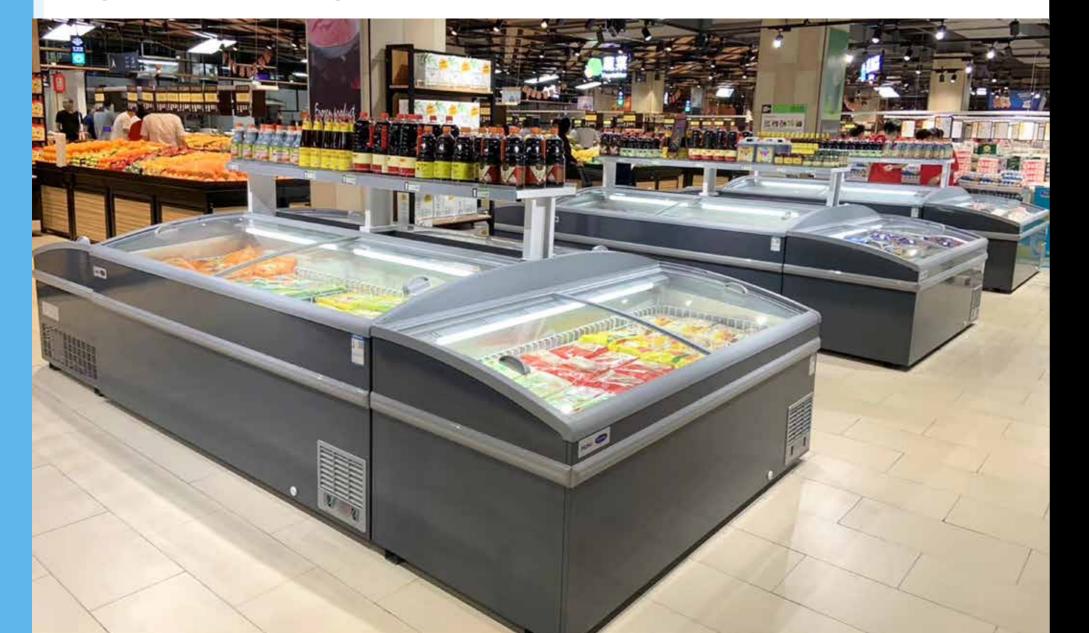

## Pinyue

Integral Chest Freezer (Plug In)

## **Product Features**

- © Left and right sliding door, large display area
- © Dual load line, with stable temperature performance and reliable quality
- 6 Hot gas defrosting, energy saving and environmental protection
- ® Reducing the external heat dissipation temperature and improving the shopping experience.
- ⑥ High load line  $\leq$  18 °C 450mm,  $\leq$  -20°C 550mm