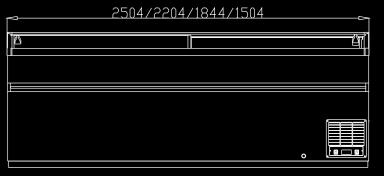

## **Technical Data**

|                       | Model         | Dimensions/mm | Temperature Range/°C | Net Volume/L | Display Area/m² | Refrigerant | Frequency |
|-----------------------|---------------|---------------|----------------------|--------------|-----------------|-------------|-----------|
| 2500 Straight Cabinet | LD-ICF250808C | 2504*853*945  | ≤ -18                | 796          | 1.72            | R404A       | 50        |
|                       | LD-ICF220808C | 2204*853*945  | ≤ -18                | 687          | 1.51            | R404A       | 50        |
| 1840 End Cabinet      | LD-ICF150808C | 1844*853*825  | ≤ -18                | 446          | 1.21            | R404A       | 50        |
|                       | LD-ICF180807C | 1504*853*945  | ≤ -18                | 431          | 0.99            | R404A       | 50        |