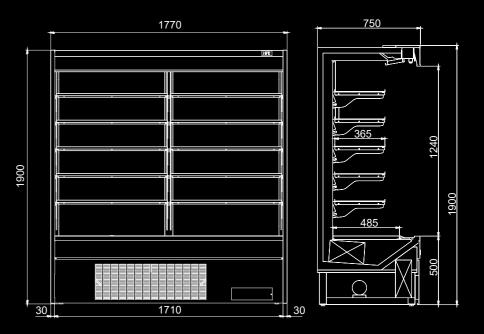

## **Technical Data**

| Model     | Dimensions/mm (L x W x H) | Operating Temperature/°C | Net Volume/m <sup>3</sup> | Display Area/m <sup>2</sup> | Net Weight/kg |
|-----------|---------------------------|--------------------------|---------------------------|-----------------------------|---------------|
| CLCP855C  | 915*750*1910              | $1 \sim 10$              | 0.39                      | 1.85                        | 210           |
| CLCP1219C | 1279*750*1910             | $1 \sim 10$              | 0.56                      | 2.22                        | 250           |
| CLCP1710C | 1770*750*1910             | $1 \sim 10$              | 0.78                      | 2.99                        | 340           |