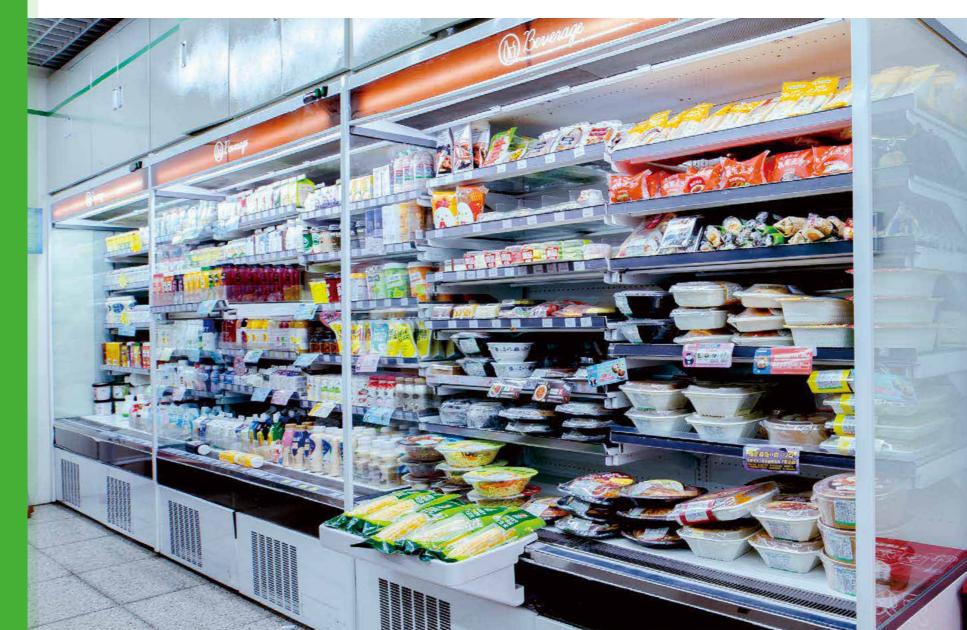

## Plug-in Lunch Case (Air Curtain Case)

+20% Display Area

## **Product Features**

- Stylish appearance with selectable stainless steel wrapped edge;
- Squeezed multi-layer air curtain and high efficient evaporator to save energy and protect environment;
- Drawable condensing unit for fast and convenient maintenance;
- Evaporation tray for condensation to reduce the times of emptying the water tank;
- Optional drawable shelf for quick replenishment.